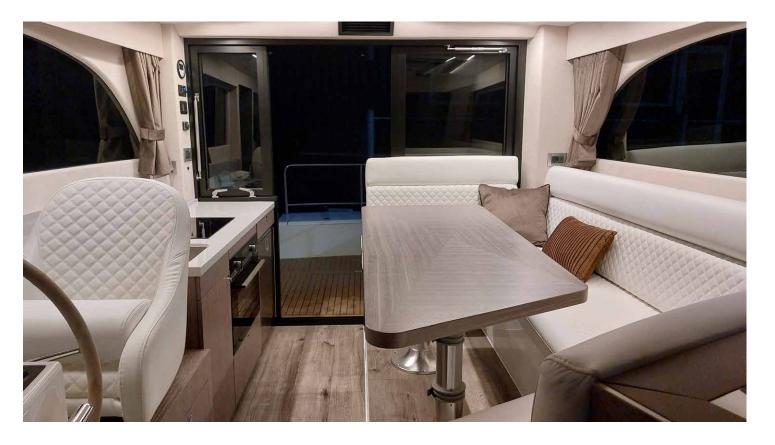

The Maxima 37 is equipped with a wide bathing platform, large round seat outside and inside, wide side decks and a spacious cabin.

You can walk straight through the glass cockpit folding door into the spacious cabin. Here is round seat with a high backrest and a deep seat. Also in the cabin is the kitchen with sink, electric hob, oven and refrigerator.