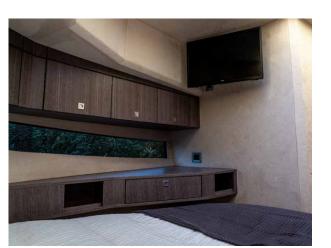

When you are sailing this beautiful yacht, you have a good view on the water. You can easily step outside through the sliding door on the starboard side.

The cabin can optionally be fitted with a sliding roof. If you walk down the stairs in the cabin you enter the corridor that leads to four different rooms. The first door from the left takes you to a spacious double berth of no less than 1.98 meters long.

Children and adults can lie comfortably here.
Through the next door you enter the closed toilet, which is separated from the bathroom.
Back to the corridor. The next door leads you to the master bedroom, equipped with a big berth and plenty of closet space.