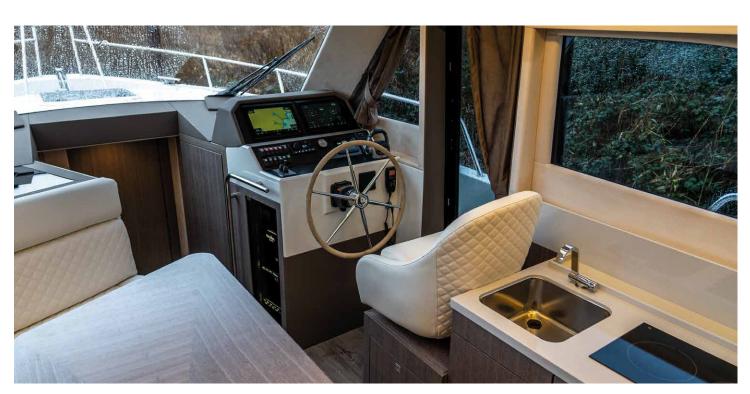

When you are sailing this beautiful yacht, you have a good view on the water. You can easily step outside through the sliding door on the starboard side.

The cabin can optionally be fitted with a sliding roof. If you walk down the stairs in the cabin you enter the corridor that leads to four different rooms. The first door from the left takes you to a spacious double berth of no less than 1.98 meters long.

The Maxima 37 is equipped with a wide bathing platform, large round seat outside and inside, wide side decks and a spacious cabin.

You can walk straight through the glass cockpit folding door into the spacious cabin. Here is round seat with a high backrest and a deep seat. Also in the cabin is the kitchen with sink, electric hob, oven and refrigerator.