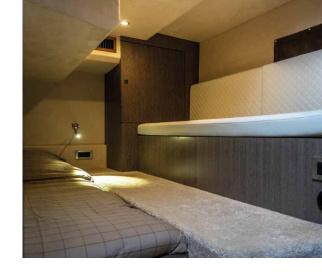

When you are sailing this beautiful yacht, you have a good view on the water. You can easily step outside through the sliding door on the starboard side.

The cabin can optionally be fitted with a sliding roof. If you walk down the stairs in the cabin you enter the corridor that leads to four different rooms. The first door from the left takes you to a spacious double berth of no less than 1.98 meters long.

Children and adults can lie comfortably here.
Through the next door you enter the closed toilet, which is separated from the bathroom.
Back to the corridor. The next door leads you to the master bedroom, equipped with a big berth and plenty of closet space.