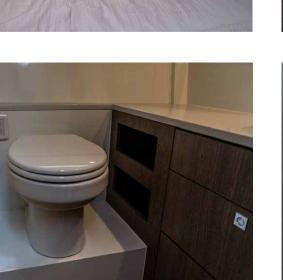

Children and adults can lie comfortably here.
Through the next door you enter the closed toilet, which is separated from the bathroom.
Back to the corridor. The next door leads you to the master bedroom, equipped with a big berth and plenty of closet space.

Finally, the bathroom with sink and separate shower. A lot of light enters through the long low window, this makes the bathroom look spacious.

Outside, the foredeck is equipped with a sundeck. Nice weather can be enjoyed comfortably.