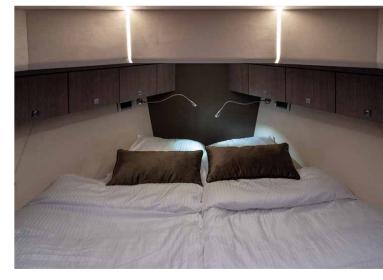

When you are sailing this beautiful yacht, you have a good view on the water. You can easily step outside through the sliding door on the starboard side.

The cabin can optionally be fitted with a sliding roof. If you walk down the stairs in the cabin you enter the corridor that leads to four different rooms. The first door from the left takes you to a spacious double berth of no less than 1.98 meters long.

Children and adults can lie comfortably here.
Through the next door you enter the closed toilet, which is separated from the bathroom.
Back to the corridor. The next door leads you to the master bedroom, equipped with a big berth and plenty of closet space.