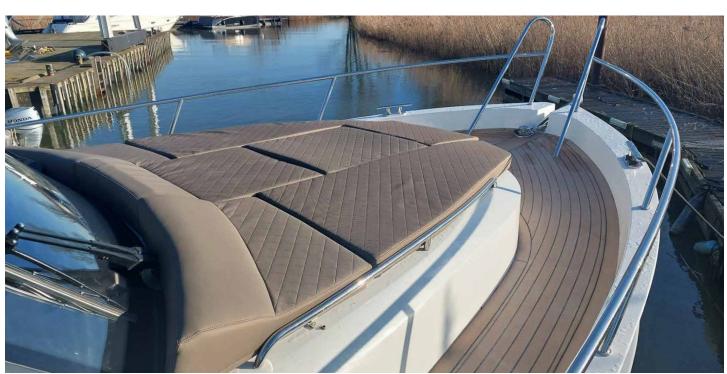

The Maxima 37 is equipped with a wide bathing platform, large round seat outside and inside, wide side decks and a spacious cabin.

You can walk straight through the glass cockpit folding door into the spacious cabin. Here is round seat with a high backrest and a deep seat. Also in the cabin is the kitchen with sink, electric hob, oven and refrigerator.

Finally, the bathroom with sink and separate shower. A lot of light enters through the long low window, this makes the bathroom look spacious.

Outside, the foredeck is equipped with a sundeck. Nice weather can be enjoyed comfortably.