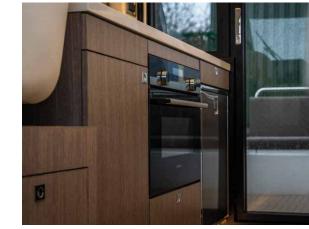

The Maxima 37 is equipped with a wide bathing platform, large round seat outside and inside, wide side decks and a spacious cabin.

You can walk straight through the glass cockpit folding door into the spacious cabin. Here is round seat with a high backrest and a deep seat. Also in the cabin is the kitchen with sink, electric hob, oven and refrigerator.

## Maxima 37

**Specifications** 

Length:11.60 mWidth:3.80 mClearance height:3.00 mDepth:1.05 mMaterial:polyesterWeight:8500 kgPersons:8CE-Mark:B

1 toilet with seperate

bathroom: standard Refrigerator: standard Induction cooker and stove: standard Berth 4+2 Extended bath platform: standard Headroom in cabin: 2.10 m Cabins: Engine: inboard diesel Maximum power: 440 hp Fuel capacity: 390 l Water capacity: 120 l