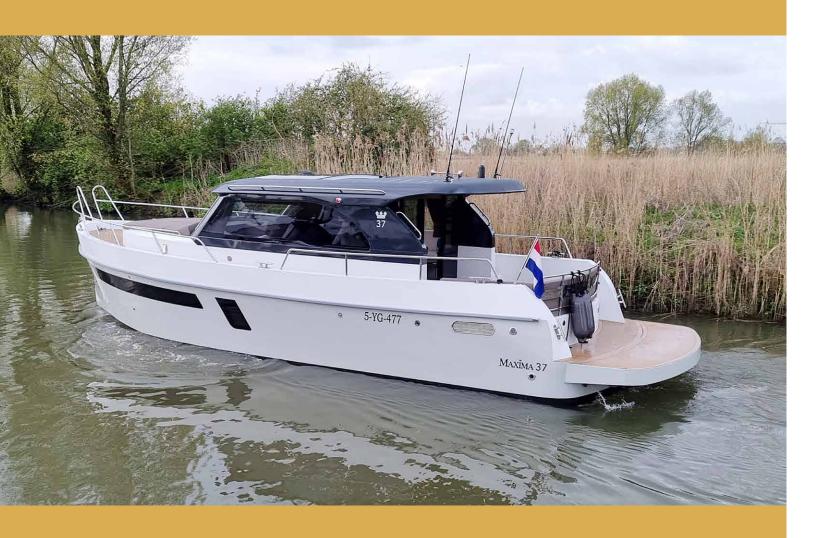

## Maxima 37

Class and elegance, that's what the Maxima 37 stands for! A spacious boat with a wide bathing platform, wide sidedeck and a large cabin with sufficient height. Equipped with an inboard diesel engine with a maximum power of no less than 440 hp. The focus in the Maxima 37 is also on a high backrest and deep seat. This offers the comfort we are used to at Maxima Boats.

The Maxima 37 is equipped with a wide bathing platform, large round seat outside and inside, wide side decks and a spacious cabin.

You can walk straight through the glass cockpit folding door into the spacious cabin. Here is round seat with a high backrest and a deep seat. Also in the cabin is the kitchen with sink, electric hob, oven and refrigerator.