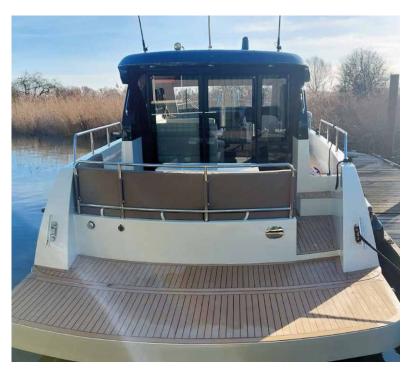

## Maxima 37

Class and elegance, that's what the Maxima 37 stands for! A spacious boat with a wide bathing platform, wide sidedeck and a large cabin with sufficient height. Equipped with an inboard diesel engine with a maximum power of no less than 440 hp. The focus in the Maxima 37 is also on a high backrest and deep seat. This offers the comfort we are used to at Maxima Boats.

The Maxima 37 is equipped with a wide bathing platform, large round seat outside and inside, wide side decks and a spacious cabin.

You can walk straight through the glass cockpit folding door into the spacious cabin. Here is round seat with a high backrest and a deep seat. Also in the cabin is the kitchen with sink, electric hob, oven and refrigerator.