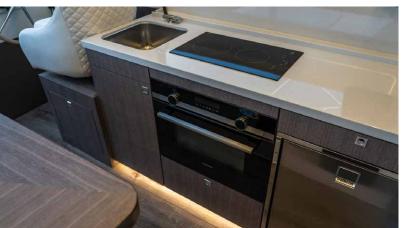

The Maxima 37 is equipped with a wide bathing platform, large round seat outside and inside, wide side decks and a spacious cabin.

You can walk straight through the glass cockpit folding door into the spacious cabin. Here is round seat with a high backrest and a deep seat. Also in the cabin is the kitchen with sink, electric hob, oven and refrigerator.

## Maxima 37

**Specifications** 

Length:11.60 mWidth:3.80 mClearance height:3.00 mDepth:1.05 mMaterial:polyesterWeight:8500 kgPersons:8CE-Mark:B

1 toilet with seperate

bathroom: standard Refrigerator: standard Induction cooker and stove: standard Berth 4+2 Extended bath platform: standard Headroom in cabin: 2.10 m Cabins: Engine: inboard diesel Maximum power: 440 hp Fuel capacity: 390 l Water capacity: 120 l