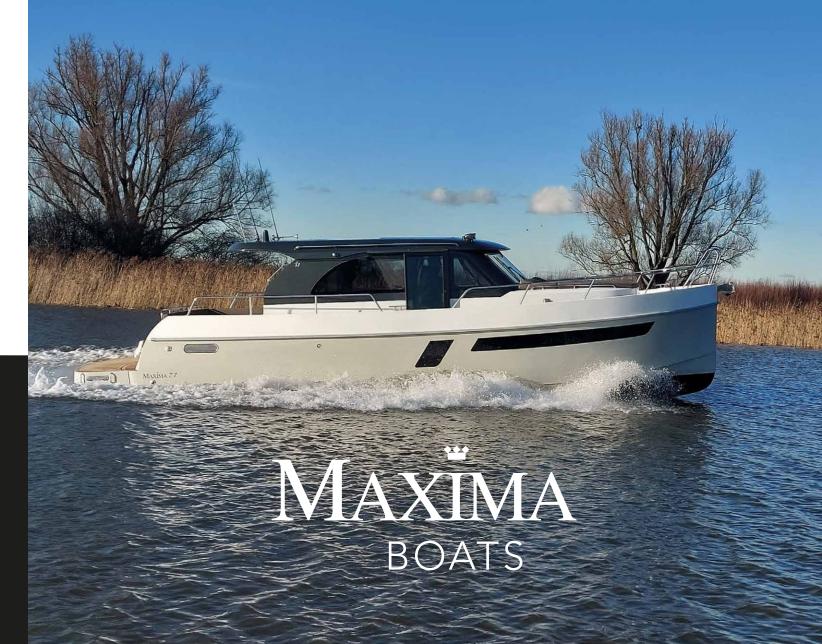

## Maxima 37

Class and elegance, that's what the Maxima 37 stands for! A spacious boat with a wide bathing platform, wide sidedeck and a large cabin with sufficient height. Equipped with an inboard diesel engine with a maximum power of no less than 440 hp. The focus in the Maxima 37 is also on a high backrest and deep seat. This offers the comfort we are used to at Maxima Boats.

The Maxima 37 is equipped with a wide bathing platform, large round seat outside and inside, wide side decks and a spacious cabin.

You can walk straight through the glass cockpit folding door into the spacious cabin. Here is round seat with a high backrest and a deep seat. Also in the cabin is the kitchen with sink, electric hob, oven and refrigerator.