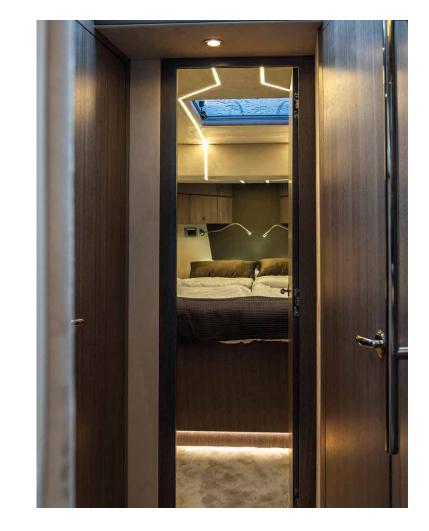

When you are sailing this beautiful yacht, you have a good view on the water. You can easily step outside through the sliding door on the starboard side.

The cabin can optionally be fitted with a sliding roof. If you walk down the stairs in the cabin you enter the corridor that leads to four different rooms. The first door from the left takes you to a spacious double berth of no less than 1.98 meters long.

Children and adults can lie comfortably here.
Through the next door you enter the closed toilet, which is separated from the bathroom.
Back to the corridor. The next door leads you to the master bedroom, equipped with a big berth and plenty of closet space.